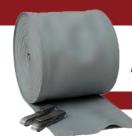

## DekStrip by THERMAL-TEC

Leaky building connections are a serious problem to deal with and/or solve. You know water is costing you money, product and possibly your new hire.

## DekStrip, How It Works

**DekStrip** is a product designed to specifically fix connections, and stop leaks in pre-engineered buildings. **DekStrip** is a flexible material that conforms to the profile of the roof panel. It is then secured to the roof, and finished with a self-leveling sealant. Contact us today to see how we can help stop your connection leaks.