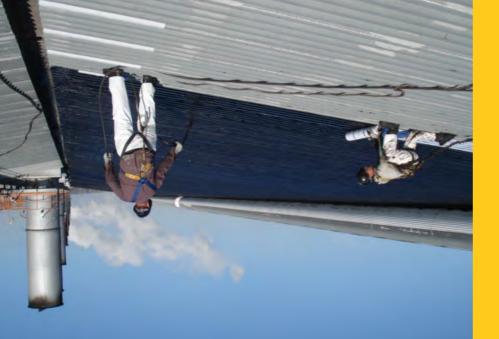

Our MR Multi-Ply System is an innovative roofing product specifically designed to repair transite (asbestos), aluminum, corrugated, galvanized, membrane, standing seam, sheet, and all other metal roofing. We are the metal roofing specialists.

## DekStrip, How It Works

**DekStrip** is a product designed to specifically fix connections, and stop leaks in pre-engineered buildings. **DekStrip** is a flexible material that conforms to the profile of the roof panel. It is then secured to the roof, and finished with a self-leveling sealant. Contact us today to see how we can help stop your connection leaks.