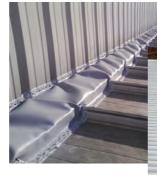

## DekStrip by THERMAL-TEC

Leaky building connections are a serious problem to deal with and/or solve. You know water is costing you money, product and possibly your new hire.

## DekStrip, How It Works

**DekStrip** is a product designed to specifically fix connections, and stop leaks in pre-engineered buildings. **DekStrip** is a flexible material that conforms to the profile of the roof panel. It is then secured to the roof, and finished with a self-leveling sealant. Contact us today to see how we can help stop your connection leaks.