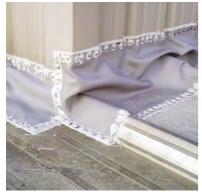

## DekStrip by THERMAL-TEC

Leaky building connections are a serious problem to deal with and/or solve. You know water is costing you money, product and possibly your new hire.

## DekStrip, How It Works

**DekStrip** is a product designed to specifically fix connections, and stop leaks in pre-engineered buildings. **DekStrip** is a flexible material that conforms to the profile of the roof panel. It is then secured to the roof, and finished with a self-leveling sealant. Contact us today to see how we can help stop your connection leaks.