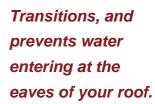

## **Roof and Wall Connections**

**Gutter Connections** 

**Corner Connections** 

According to the Centers for Disease Control and Prevention, the average hospital cost of a slip and fall is more than \$30,000. Isn't there a better way to use your profits?